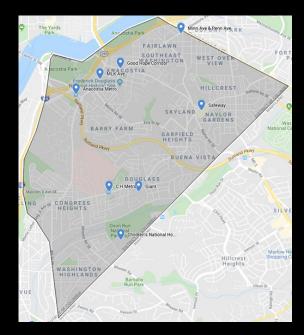

### **Service Area**

You can see our service zone when you open the app and on the map to the right! Service is bordered by Pennsylvania Ave SE (N), Southern Ave SE (E), and Anacostia Fwy (W).

#### **Service Boundary**